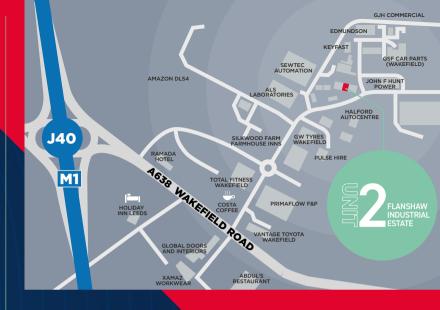

### LOCATION

The property sits on the highly popular Flanshaw Industrial Estate, which is strategically located adjacent to Junction 40 of the M1 Motorway and approximately 2 miles west of Wakefield City Centre. The property itself is accessed off Flanshaw Way.