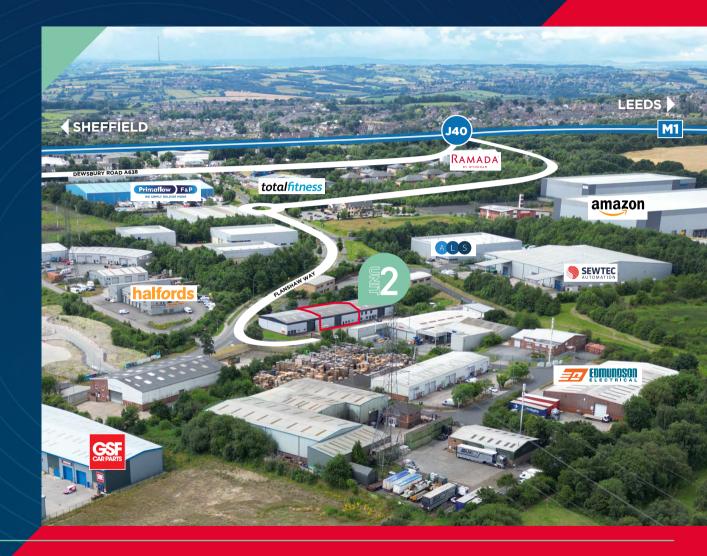

### LOCATION

The property sits on the highly popular Flanshaw Industrial Estate, which is strategically located adjacent to Junction 40 of the M1 Motorway and approximately 2 miles west of Wakefield City Centre. The property itself is accessed off Flanshaw Way.