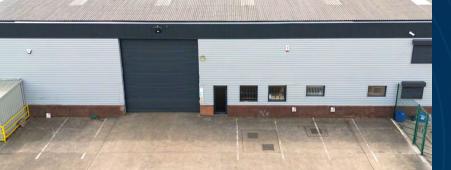

# MODERN WAREHOUSE / INDUSTRIAL UNIT.

- ► SUPERB ACCESS TO THE M1 MOTORWAY AND WAKEFIELD CITY CENTRE
- ► EAVES HEIGHT OF 6.18 METRES
- **▶** GOOD SIZED SHARED SECURE YARD AREA
- GENEROUS CAR PARKING PROVISION
- HIGH QUALITY ANCILLARY OFFICES / WELFARE PROVISIONS

#### **DESCRIPTION**

- ► EAVES HEIGHT OF 6.18 METRES
- ► GOOD SIZED SHARED SECURE YARD AREA
- ► LOADING VIA A SINGLE ELECTRIC GROUND LEVEL ROLLER SHUTTER DOOR
- **▶** GENEROUS CAR PARKING PROVISION
- HIGH QUALITY ANCILLARY OFFICES / WELFARE PROVISIONS