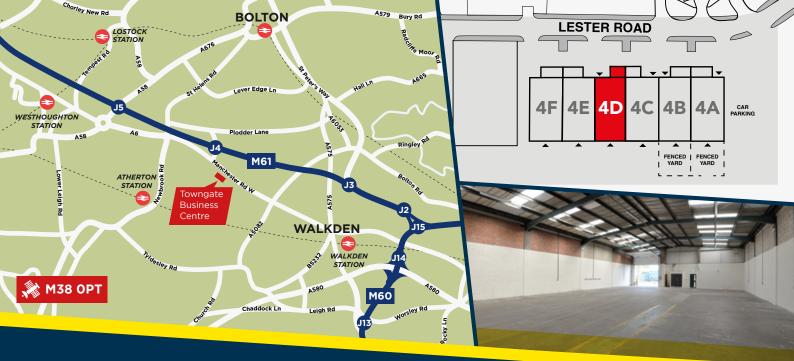

# Unit 4D Towngate Business Centre 5,292 Sq Ft

Manchester Road West, Walkden, M38 OPT

## Location

The premises are located on Towngate Business Centre which runs off Lest<u>er Road</u> and is accessed from Manchester Road West (A6) approximately 1 mile due west of Walkden. Junction 4 of the M61 Motorway lies within 1 mile of the premises via the A6 which in turn provides immediate access to the North West motorway network. The premises are approximately 8 miles north west of Manchester City Centre and 3 miles south of Bolton.

## Accommodation

| Unit | Sq ft | Sq M |
|------|-------|------|
| Α    | Let   |      |
| В    | Let   |      |
| С    | Let   |      |
| D    | 5,292 | 492  |
| E    | Let   |      |
| F    | Let   |      |